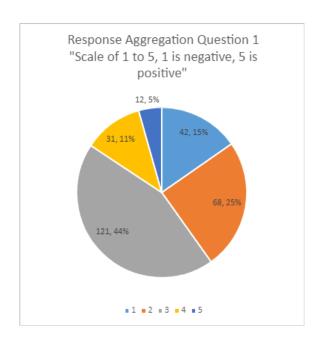

Question 1 summary

| 1 | 42  |
|---|-----|
| 2 | 68  |
| 3 | 121 |
| 4 | 31  |
| 5 | 12  |

Fig 1. Student Responses: What are your initial feelings on the cell phone policy for the school?

Question 2 summary