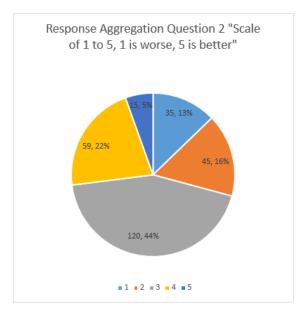

| 1 | 35  |
|---|-----|
| 2 | 45  |
| 3 | 120 |
| 4 | 59  |
| 5 | 15  |

Fig 2: Student Responses- How do you think the new cell phone rules have impacted your behaviour and learning?

| 1 | 0  |
|---|----|
| 2 | 1  |
| 3 | 1  |
| 4 | 10 |
| 5 | 23 |