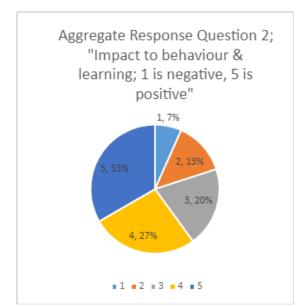

Fig 3: Staff Responses: What are your initial feelings on the cell phone policy for students?

| 1 | 0  |
|---|----|
| 2 | 0  |
| 3 | 7  |
| 4 | 11 |
| 5 | 17 |

Fig 4: Staff Responses: How do you think the new policy has impacted student behaviour and learning?