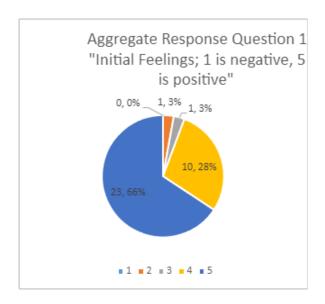

| 1 | 35  |
|---|-----|
| 2 | 45  |
| 3 | 120 |
| 4 | 59  |
| 5 | 15  |

Fig 2: Student Responses- How do you think the new cell phone rules have impacted your behaviour and learning?

| 1 | 0  |
|---|----|
| 2 | 1  |
| 3 | 1  |
| 4 | 10 |
| 5 | 23 |

Fig 3: Staff Responses: What are your initial feelings on the cell phone policy for students?

| 1 | 0  |
|---|----|
| 2 | 0  |
| 3 | 7  |
| 4 | 11 |
| 5 | 17 |

Fig 4: Staff Responses: How do you think the new policy has impacted student behaviour and learning?