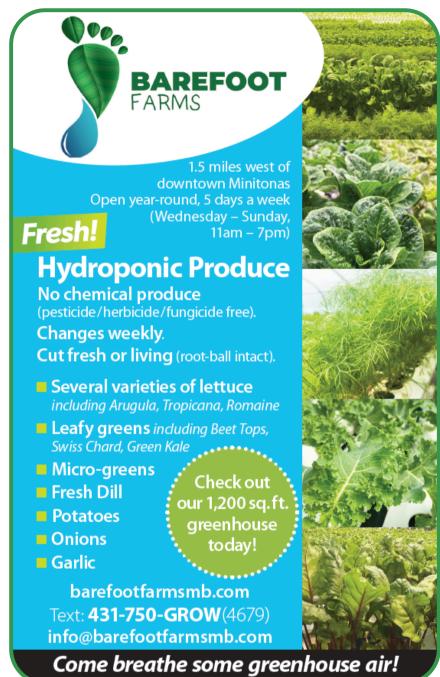

#### How it works:

- 1. Purchase Barefoot Farms gift cards from a Minitonas School student using the attached order form. \*\*You can see what Barefoot Farms offers by checking out their website: barefootfarmsmb.com, finding them on Facebook or by simply reviewing their information on the back of this page.
- 2. Minitonas School PAC will receive **25% of the proceeds** to go toward the installation of an outdoor volleyball court!
- 3. You may redeem your gift cards at your convenience at Barefoot Farms, which you can use to shop for delicious, farm-fresh produce.

### Why support this fundraiser:

- Minitonas School PAC initiatives contribute to meeting the needs of the school community and creating a supportive and enriching educational environment for all students.
- By choosing Barefoot Farms, you're supporting environmentally friendly farming practices and a local business.